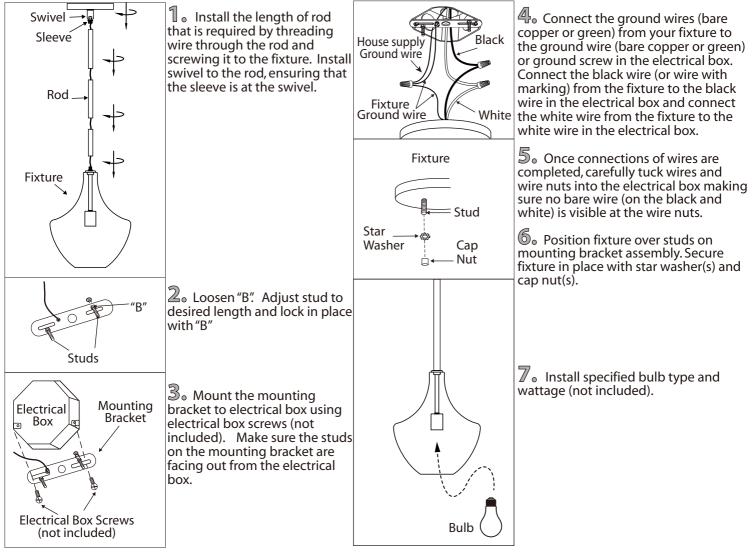

## **SAFETY PRECAUTIONS:**

- **1.TURN OFF ELECTRICAL POWER BEFORE STARTING INSTALLATION OF LIGHT FIXTURE.**
- 2. THIS PRODUCT MUST BE INSTALLED IN ACCORDANCE WITH THE APPLICABLE INSTALLATION CODE BY A PERSON FAMILIAR WITH THE CONSTRUCTION AND OPERATION OF THE PRODUCT AND THE HAZARDS INVOLVED.
- 3. CONNECT THE GROUND WIRES (BARE COPPER OR GREEN) FROM YOUR FIXTURE TO THE GROUND WIRE (BARE COPPER OR GREEN) OR GROUND SCREW IN THE ELECTRICAL BOX.

NOTE: Product May Not Look Exactly As Shown In Figures.

## **INSTALLATION:**

Imported By: CANARM LTD., 2157 Parkedale Ave., Brockville, Ontario, K6V 5V6, Tel: (613) 342-5424, Fax: (800) 263-4598